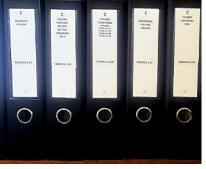

## Self Assessment

Before we started our project, we had an Ohio History Service Corp member present an in-service class. We started with a self-evaluation on our current methods followed by a discussion of best practices to utilize for this project. As a result, more sheet protectors were purchased than were requested in the grant. This alleviated a poor practice of multiple documents back- to- back in the same sheet protector. The index in each binder now allows researchers to identify page numbers of topics of interest. The outside labels help individuals to quickly find the appropriate binder by subject for their needs. Each binder has an accession number that corresponds to our computer base. A Finding Aid, with over 192 pages, houses the subject index pages from each binder. Researchers who do not want to use the computer can use the Finding Aid. (See Appendix 2)