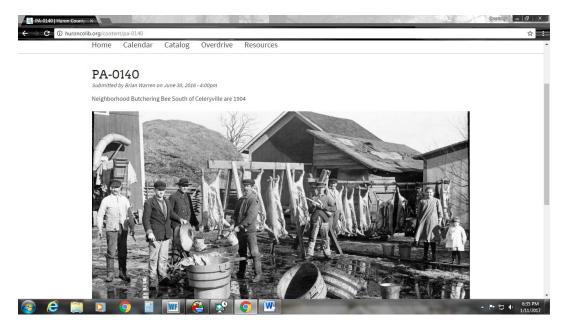

### PROTECTING, DIGITIZING, AND PROVIDING ACCESS TO THE HURON COUNTY COMMUNITY LIBRARY'S HISTORICAL IMAGES

Above: Example of clicking on the hyperlink above the photo allows users to view a larger image.